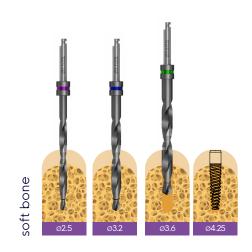

## **Drill Sequence**

Recommended drilling speed up to 1200 rpm

# Touareg<sup>™</sup>-OS