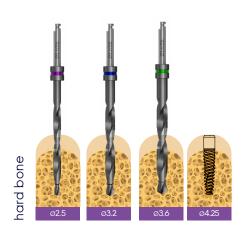

## **Drill Sequence**

Recommended drilling speed up to 1200 rpm

# Touareg<sup>™</sup>-OS