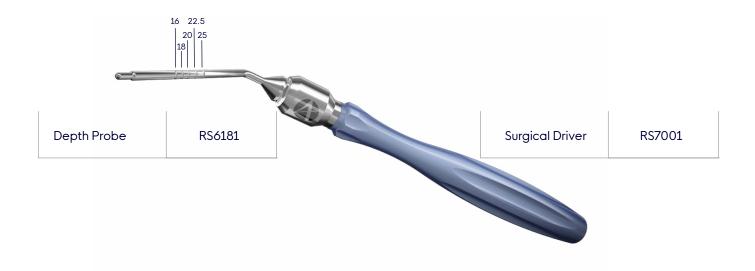

™</sup> surface treatment is utilized for both current Touareg<sup>™</sup>-OS and CloseFit<sup>™</sup> WP platform long implants Compatible drill set and depth probe have been designed to maximize ease of use and safety.



| Ømm  | Lmm   | D3 mm | Catalog No. |
|------|-------|-------|-------------|
| 4.25 | 20.00 | 2.50  | ISF2042     |
|      | 22.50 | 2.50  | ISF2242     |
|      | 25.00 | 2.50  | ISF2542     |

## Touareg<sup>™</sup>-OS Recommended insertion torque up to 50 Ncm

## **CloseFit<sup>™</sup> WP** Recommended insertion torque up to 50 Ncm

| Ømm  | Lmm   | D3 mm | Catalog No. |
|------|-------|-------|-------------|
| 4.30 | 20.00 | 2.50  | ISPX2043    |
|      | 22.50 | 2.50  | ISPX2243    |
|      | 25.00 | 2.50  | ISPX2543    |

#### **Extra-long Drills**



#### Tool



## **Drill Sequence**

Recommended drilling speed up to 1200 rpm

# Touareg<sup>™</sup>-OS





# CloseFit<sup>™</sup> WP







#### About Adin

Every business starts with a vision.

Ours is simple: We want to create the best possible dental implant solutions that offer uncompromising quality at an affordable price. It's our people that help our business thrive and grow. That's why we place so much importance on building strong personal relationships that enable us to meet our doctors and distributors' needs. Understanding that their success is our success, we're focused on providing professional, high quality and affordable solutions and exceptional service that help them grow.



MB049-1 03.2022



Industrial Park Allon Tavor, POB 1128, Afula 1811101, Israel T. +972-4-6426732 | info@a