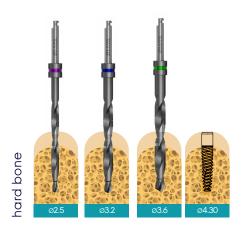

## **Drill Sequence**

Recommended drilling speed up to 1200 rpm

# CloseFit<sup>™</sup> WP