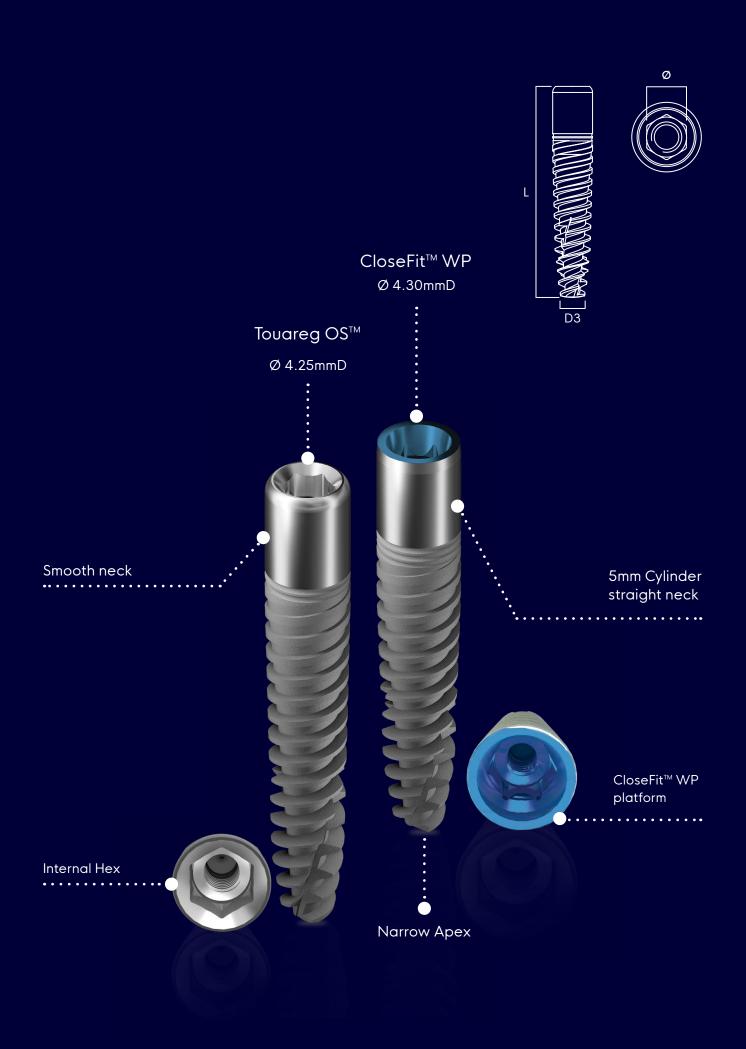

Adin's long implant range carry specific features designed to enhance their performance such as narrow apex for limited spaces and a smooth neck to better suite gingival engagement.

Adin's unique and reliable Osseofix<sup>™</sup> surface treatment is utilized for both current Touareg<sup>™</sup>-OS and CloseFit<sup>™</sup> WP platform long implants Compatible drill set and depth probe have been designed to maximize ease of use and safety.

# Touareg<sup>™</sup>-OS

# CloseFit<sup>™</sup> WP