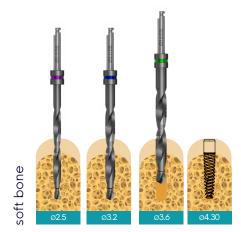

## **Drill Sequence**

Recommended drilling speed up to 1200 rpm

# CloseFit<sup>™</sup> WP