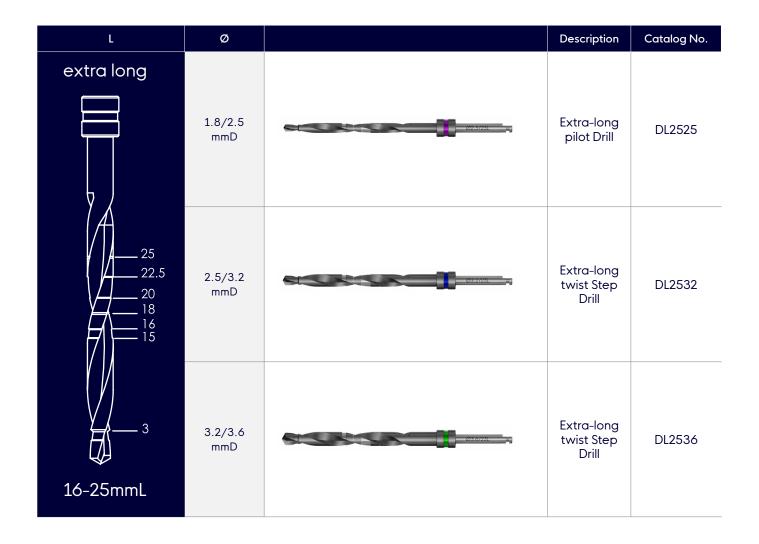

Osseofix<sup>™</sup> surface treatment is utilized for both current Touareg<sup>™</sup>-OS and CloseFit<sup>™</sup> WP platform long implants Compatible drill set and depth probe have been designed to maximize ease of use and safety.



| Ømm  | Lmm   | D3 mm | Catalog No. |
|------|-------|-------|-------------|
| 4.25 | 20.00 | 2.50  | ISF2042     |
|      | 22.50 | 2.50  | ISF2242     |
|      | 25.00 | 2.50  | ISF2542     |

## Touareg<sup>™</sup>-OS Recommended insertion torque up to 50 Ncm

## **CloseFit<sup>™</sup> WP** Recommended insertion torque up to 50 Ncm

| Ømm  | Lmm   | D3 mm | Catalog No. |
|------|-------|-------|-------------|
| 4.30 | 20.00 | 2.50  | ISPX2043    |
|      | 22.50 | 2.50  | ISPX2243    |
|      | 25.00 | 2.50  | ISPX2543    |

#### **Extra-long Drills**



#### Tool



## **Drill Sequence**

Recommended drilling speed up to 1200 rpm

# Touareg<sup>™</sup>-OS





# CloseFit<sup>™</sup> WP







#### About Adin

Every business starts with a vision.

Ours is simple: We want to create the best possible dental implant solutions that offer uncompromising quality at an affordable price. It's our people that help our business thrive and grow. That's why we place so much importance on building strong personal relationships that enable us to meet our doctors and distributors' needs. Understanding that their success is our success, we're focused on providing professional, high quality and affordable solutions and exceptional service that help them grow.



MB049-1 03.2022



Industrial Park Allon Tavor, POB 1128, Afula 1811101, Israel T. +972-4-642